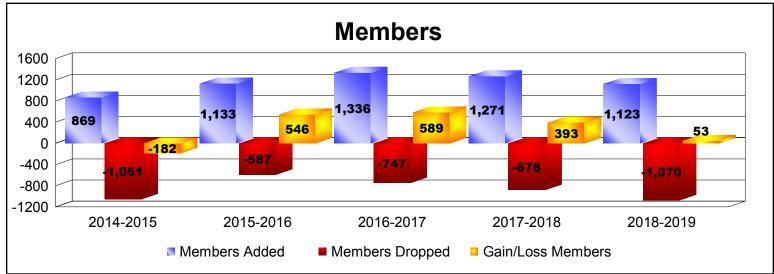

District 3233E1 As of June 2019 Cumulative

| Year      | New<br>Clubs | Dropped<br>Clubs | Gain/<br>Loss<br>Clubs | New<br>Members | Charter<br>Members | Reinstate<br>Members | Transfer<br>Members | Total<br>Member<br>Added | Total<br>Members<br>Dropped | Gain/<br>Loss<br>Members |
|-----------|--------------|------------------|------------------------|----------------|--------------------|----------------------|---------------------|--------------------------|-----------------------------|--------------------------|
| 2014-2015 | 8            | -7               | 1                      | 524            | 205                | 137                  | 3                   | 869                      | -1051                       | -182                     |
| 2015-2016 | 7            | 0                | 7                      | 492            | 480                | 155                  | 6                   | 1133                     | -587                        | 546                      |
| 2016-2017 | 9            | -1               | 8                      | 910            | 334                | 79                   | 13                  | 1336                     | -747                        | 589                      |
| 2017-2018 | 8            | -1               | 7                      | 890            | 307                | 61                   | 13                  | 1271                     | -878                        | 393                      |
| 2018-2019 | 41           | -4               | 37                     | 481            | 572                | 59                   | 11                  | 1123                     | -1070                       | 53                       |
| Average   | 15           | -3               | 12                     | 659            | 380                | 98                   | 9                   | 1146                     | -867                        | 280                      |