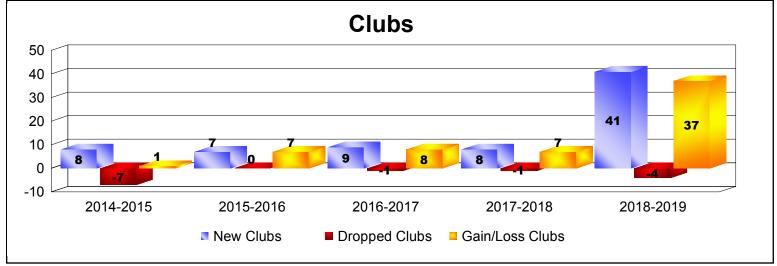

District 3233E1 As of June 2019 Cumulative

| Year      | New<br>Clubs | Dropped<br>Clubs | Gain/<br>Loss<br>Clubs | New<br>Members | Charter<br>Members | Reinstate<br>Members | Transfer<br>Members | Total<br>Member<br>Added | Total<br>Members<br>Dropped | Gain/<br>Loss<br>Members |
|-----------|--------------|------------------|------------------------|----------------|--------------------|----------------------|---------------------|--------------------------|-----------------------------|--------------------------|
| 2014-2015 | 8            | -7               | 1                      | 524            | 205                | 137                  | 3                   | 869                      | -1051                       | -182                     |
| 2015-2016 | 7            | 0                | 7                      | 492            | 480                | 155                  | 6                   | 1133                     | -587                        | 546                      |
| 2016-2017 | 9            | -1               | 8                      | 910            | 334                | 79                   | 13                  | 1336                     | -747                        | 589                      |
| 2017-2018 | 8            | -1               | 7                      | 890            | 307                | 61                   | 13                  | 1271                     | -878                        | 393                      |
| 2018-2019 | 41           | -4               | 37                     | 481            | 572                | 59                   | 11                  | 1123                     | -1070                       | 53                       |
| Average   | 15           | -3               | 12                     | 659            | 380                | 98                   | 9                   | 1146                     | -867                        | 280                      |